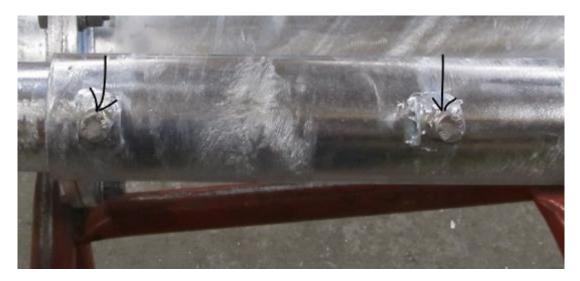

## Solution

Flush out drainage holes.

If this does not help, the cover tube is most likely full of dried manure. Release the set screws on the cover tube.

Loosen the cover tube from the pump housing and from the gearbox housing. Rinse cleanly inside the cover tube.