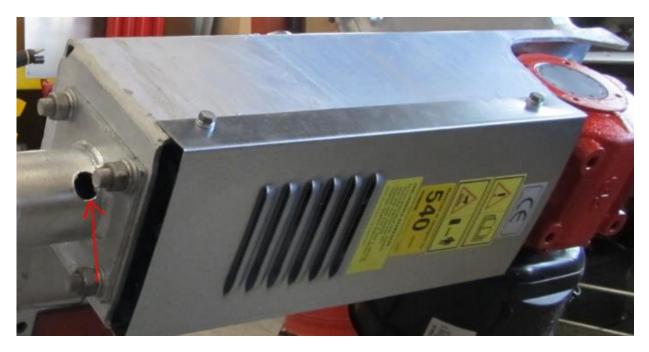

## Symptom

Slurry mass comes out of the upper part of the cover tube towards the gearbox.

## Caused by

The drainage holes in the cover tube are clogged. The cover tube is full of slurry.

## Solution

Flush out drainage holes.

If this does not help, the cover tube is most likely full of dried manure. Release the set screws on the cover tube.

Loosen the cover tube from the pump housing and from the gearbox housing. Rinse cleanly inside the cover tube.