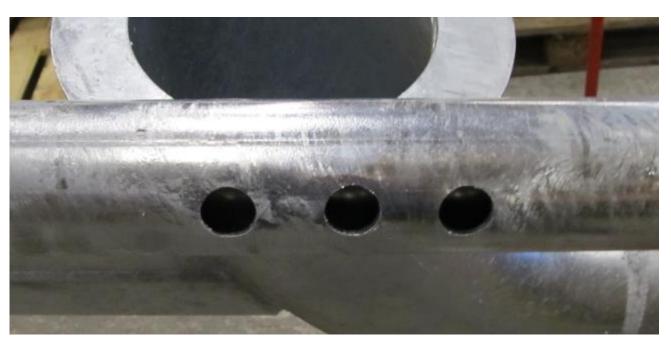

## Caused by

The drainage holes in the cover tube are clogged. The cover tube is full of slurry.

## Solution

Flush out drainage holes.

If this does not help, the cover tube is most likely full of dried manure. Release the set screws on the cover tube.

Loosen the cover tube from the pump housing and from the gearbox housing. Rinse cleanly inside the cover tube.